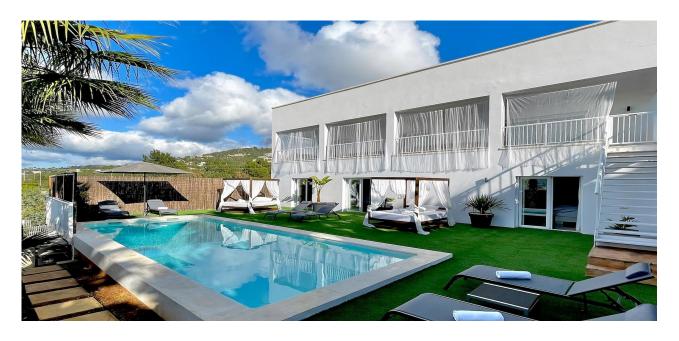

## **DESCRIPTION**

Villa Livia is a luxurious new building of genuine comfortable, spacious and bright Ibizan style located in Cap Martinet, one of the most exclusive areas of Ibiza. Between Talamanca Beach the village of Jesus and next to Can Pep Simó. It's a modern construction villa (2016).

It is distributed in: ground floor (4 bedrooms with bathroom en suite and direct access to the pool), central floor (kitchen, living room, dining room, bathroom, bedroom with bathroom en suite and large terrace with outdoor living and dining area), upper floor (large solarium with magnificent views of the city of Ibiza, the sea and the mountains).

All materials and furniture are top quality.

The outdoor area consists of a pool area with Balinese beds, sunbeds and parasols.