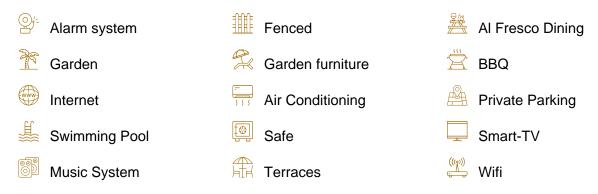

All materials and furniture are top quality.

The outdoor area consists of a pool area with Balinese beds, sunbeds and parasols.

## **FEATURES**

Each of our villas has its own assigned villa manager. This person is always available to help and advise you. All villas booked through PRIME Holiday Home Rental also have access to an exceptional and personalized concierge service. You can book extensive additional services such as chauffeur service, boat charter, private chef, private security and personal protection, massage and facials or personal training with EasyMotionSkin. Tell us your wish!