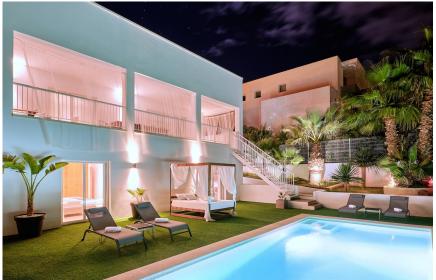

All materials and furniture are top quality.

The outdoor area consists of a pool area with Balinese beds, sunbeds and parasols.