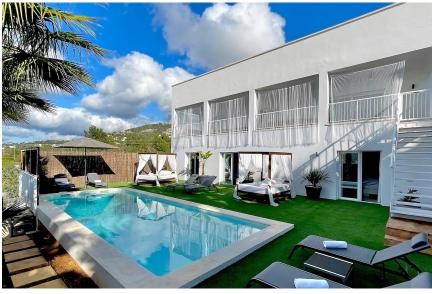

## **DESCRIPTION**

Villa Livia is a luxurious new building of genuine comfortable, spacious and bright Ibizan style located in Cap Martinet, one of the most exclusive areas of Ibiza. Between Talamanca Beach the village of Jesus and next to Can Pep Simó. It's a modern construction villa (2016).

It is distributed in: ground floor (4 bedrooms with bathroom en suite and direct access to the pool), central floor (kitchen, living room, dining room, bathroom, bedroom with bathroom en suite and large terrace with outdoor living and dining area), upper floor (large solarium with magnificent views of the city of Ibiza, the sea and the mountains).

All materials and furniture are top quality.

The outdoor area consists of a pool area with Balinese beds, sunbeds and parasols.